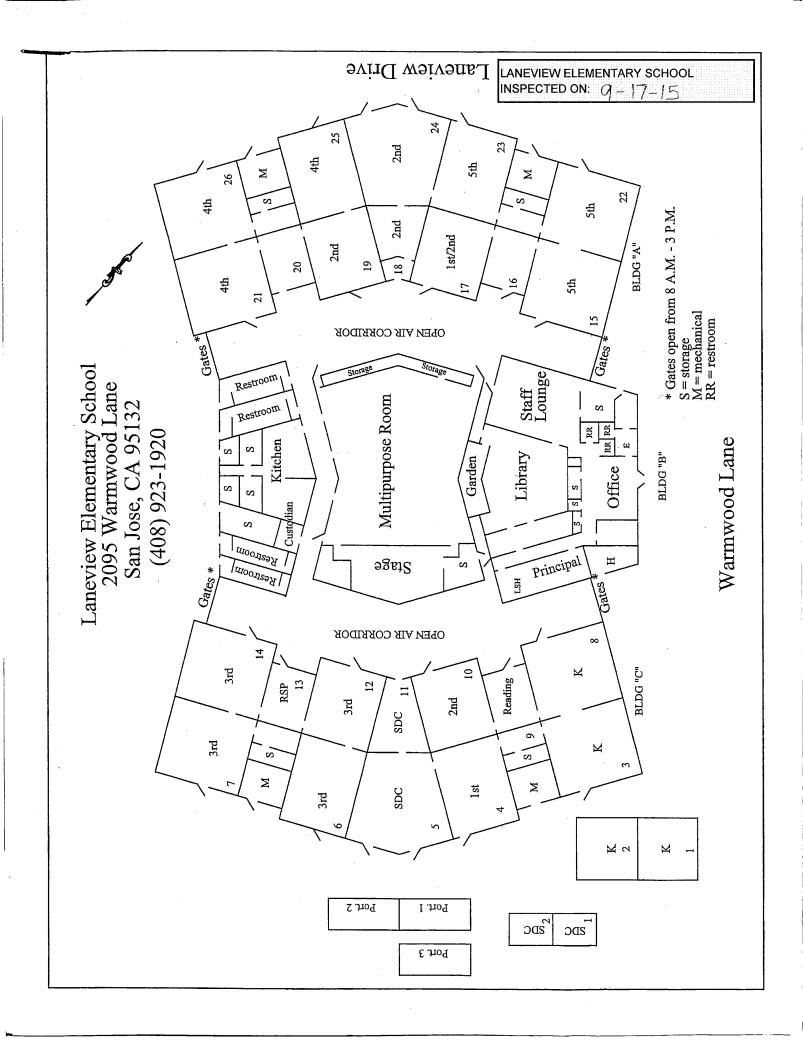

## LIST OF BUILDINGS AT

## **LANEVIEW ELEMENTARY SCHOOL**

| BUILDING NAME BUILDING USED (#FLOORS) | As<br>Construction                                                              |                             | BUILDING AREA (APPROXIMATE) |
|---------------------------------------|---------------------------------------------------------------------------------|-----------------------------|-----------------------------|
| ADMINISTRATION                        | AND MULTI-PURPOSE ROOM BUILDING                                                 |                             |                             |
|                                       | ounge, Library, and Restrooms<br>Wood, Metal, Concrete, Gypsum Wallboard System |                             | 9,150 SF                    |
| CLASSROOMS 01                         | 02 BUILDING                                                                     |                             |                             |
| Classrooms ( 1 )                      | Wood, Metal, Concrete, Gypsum Wallboard System                                  |                             | 2,520 SF                    |
| CLASSROOMS 03                         | 14 BUILDING                                                                     |                             |                             |
| Classrooms<br>( 1 )                   | Wood, Metal, Concrete, Gypsum Wallboard System                                  |                             | 9,900 SF                    |
| CLASSROOMS 15                         | 26 BUILDING                                                                     |                             |                             |
| Classrooms ( 1 )                      | Wood, Metal, Concrete, Gypsum Wallboard System                                  |                             | 9,900 SF                    |
| CLASSROOMS P1                         | -P2 PORTABLES BUILDING                                                          |                             |                             |
| Classrooms<br>( 1 )                   | Wood and Metal Portables                                                        |                             | 1,920 SF                    |
| CLASSROOMS P3                         | PORTABLE BUILDING (NEW UNIT)                                                    |                             |                             |
| Classroom<br>( 1 )                    | Wood and Metal                                                                  |                             | 960 SF                      |
| CLASSROOMS Y1                         | AND Y2                                                                          |                             |                             |
| Classrooms<br>( 1 )                   | Wood and Metal Portable                                                         |                             | 1,960 SF                    |
| COVERED WALK                          | VAY AND OVERHANGS                                                               |                             |                             |
| Covered Walkwa<br>( 1 )               | v<br>Metal, Plaster                                                             |                             | 3,900 SF                    |
| GREENHOUSE                            |                                                                                 |                             |                             |
| Greenhouse<br>( 1 )                   | Wood, Metal                                                                     |                             | 200 SF                      |
| METAL STORAGE                         | CONTAINER                                                                       |                             |                             |
| Storage ( 1 )                         | Metal                                                                           |                             | 336 SF                      |
| STORAGE SHED                          |                                                                                 |                             |                             |
| Storage ( 1 )                         | Plastic                                                                         |                             | 60 SF                       |
| Total Number Of                       | Buildings: <u>11</u> (                                                          | Approximate) Total Sq Ft. : | 40,806                      |