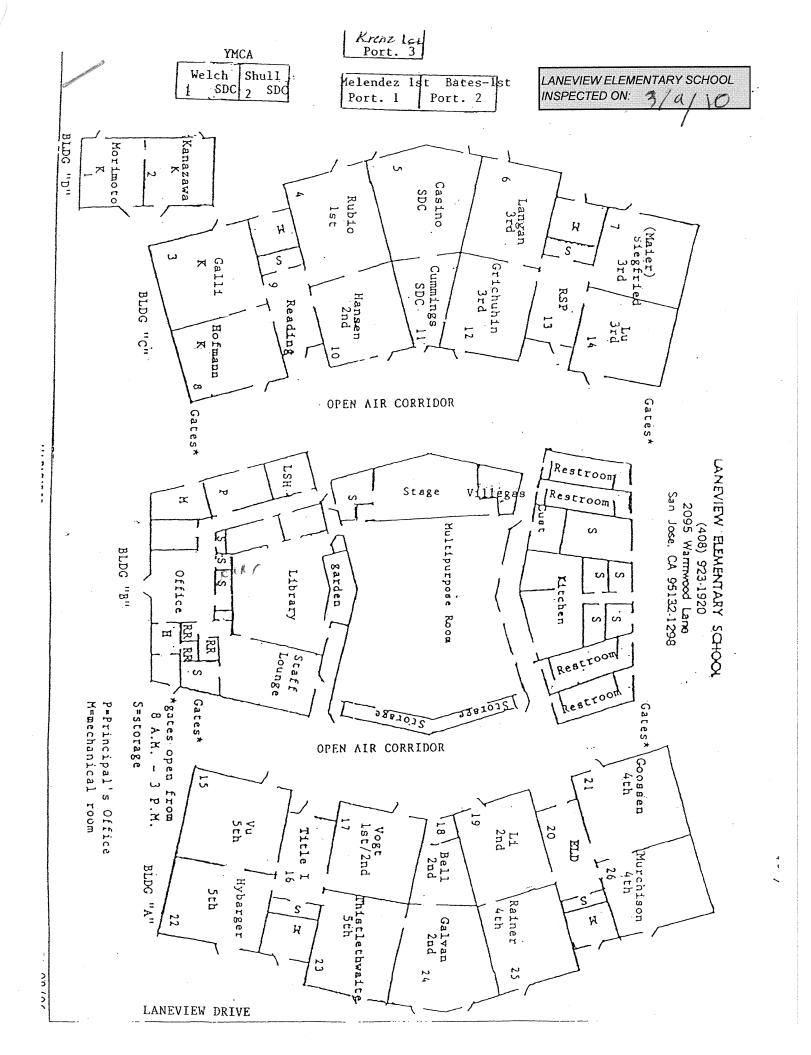

## **LANEVIEW ELEMENTARY SCHOOL**

| BUILDING NAME BUILDING USED (#FLOORS) | As<br>Construction                                                              |                             | BUILDING AREA (APPROXIMATE) |
|---------------------------------------|---------------------------------------------------------------------------------|-----------------------------|-----------------------------|
| ADMINISTRATION                        | AND MULTI-PURPOSE ROOM BUILDING                                                 |                             |                             |
|                                       | ounge, Library, and Restrooms<br>Wood, Metal, Concrete, Gypsum Wallboard System |                             | 9,150 SF                    |
| CLASSROOMS 01                         | 02 BUILDING                                                                     |                             |                             |
| Classrooms ( 1 )                      | Wood, Metal, Concrete, Gypsum Wallboard System                                  |                             | 2,520 SF                    |
| CLASSROOMS 03                         | 14 BUILDING                                                                     |                             |                             |
| Classrooms<br>( 1 )                   | Wood, Metal, Concrete, Gypsum Wallboard System                                  |                             | 9,900 SF                    |
| CLASSROOMS 15                         | 26 BUILDING                                                                     |                             |                             |
| Classrooms ( 1 )                      | Wood, Metal, Concrete, Gypsum Wallboard System                                  |                             | 9,900 SF                    |
| CLASSROOMS P1                         | -P2 PORTABLES BUILDING                                                          |                             |                             |
| Classrooms<br>( 1 )                   | Wood and Metal Portables                                                        |                             | 1,920 SF                    |
| CLASSROOMS P3                         | PORTABLE BUILDING (NEW UNIT)                                                    |                             |                             |
| Classroom<br>( 1 )                    | Wood and Metal                                                                  |                             | 960 SF                      |
| CLASSROOMS Y1                         | AND Y2                                                                          |                             |                             |
| Classrooms<br>( 1 )                   | Wood and Metal Portable                                                         |                             | 1,960 SF                    |
| COVERED WALK                          | VAY AND OVERHANGS                                                               |                             |                             |
| Covered Walkwa<br>( 1 )               | v<br>Metal, Plaster                                                             |                             | 3,900 SF                    |
| GREENHOUSE                            |                                                                                 |                             |                             |
| Greenhouse<br>( 1 )                   | Wood, Metal                                                                     |                             | 200 SF                      |
| METAL STORAGE                         | CONTAINER                                                                       |                             |                             |
| Storage ( 1 )                         | Metal                                                                           |                             | 336 SF                      |
| STORAGE SHED                          |                                                                                 |                             |                             |
| Storage ( 1 )                         | Plastic                                                                         |                             | 60 SF                       |
| Total Number Of                       | Buildings: <u>11</u> (                                                          | Approximate) Total Sq Ft. : | 40,806                      |