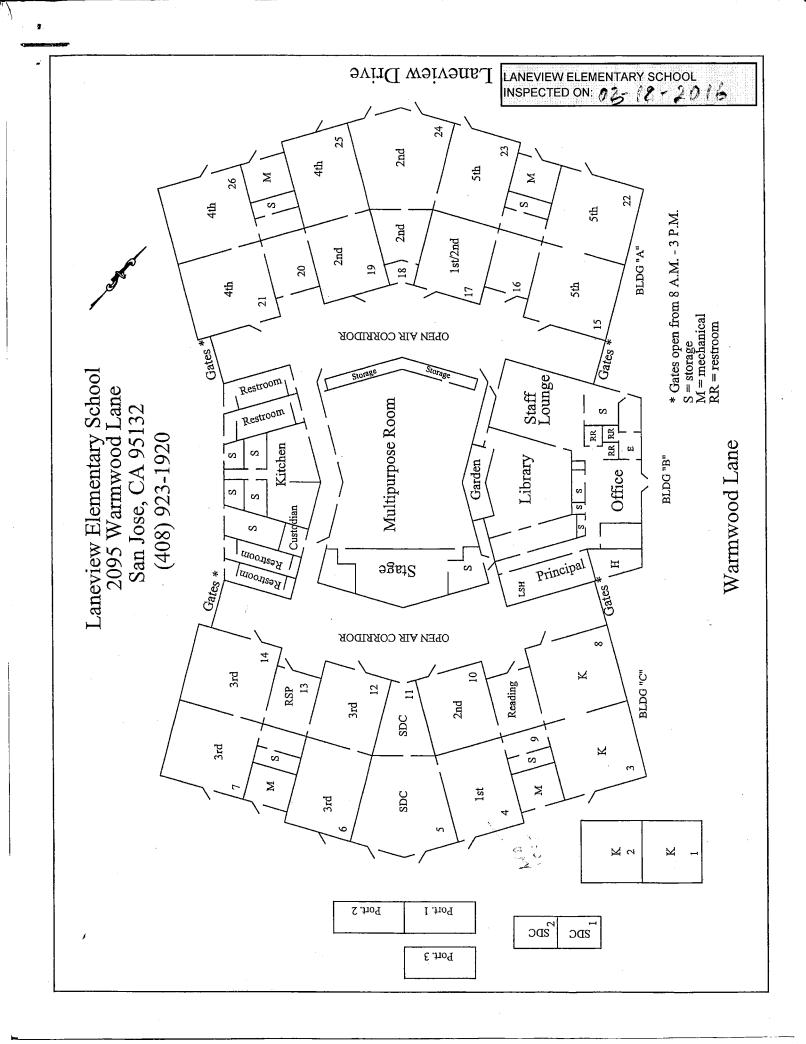

## LIST OF BUILDINGS AT

## **LANEVIEW ELEMENTARY SCHOOL**

| BUILDING NAME BUILDING USED (#FLOORS) | As<br>Construction                                                              |                             | BUILDING AREA (APPROXIMATE) |
|---------------------------------------|---------------------------------------------------------------------------------|-----------------------------|-----------------------------|
| ADMINISTRATION                        | AND MULTI-PURPOSE ROOM BUILDING                                                 |                             |                             |
|                                       | ounge, Library, and Restrooms<br>Wood, Metal, Concrete, Gypsum Wallboard System |                             | 9,150 SF                    |
| CLASSROOMS 01                         | 02 BUILDING                                                                     |                             |                             |
| Classrooms ( 1 )                      | Wood, Metal, Concrete, Gypsum Wallboard System                                  |                             | 2,520 SF                    |
| CLASSROOMS 03                         | 14 BUILDING                                                                     |                             |                             |
| Classrooms<br>( 1 )                   | Wood, Metal, Concrete, Gypsum Wallboard System                                  |                             | 9,900 SF                    |
| CLASSROOMS 15                         | 26 BUILDING                                                                     |                             |                             |
| Classrooms ( 1 )                      | Wood, Metal, Concrete, Gypsum Wallboard System                                  |                             | 9,900 SF                    |
| CLASSROOMS P1                         | -P2 PORTABLES BUILDING                                                          |                             |                             |
| Classrooms<br>( 1 )                   | Wood and Metal Portables                                                        |                             | 1,920 SF                    |
| CLASSROOMS P3                         | PORTABLE BUILDING (NEW UNIT)                                                    |                             |                             |
| Classroom<br>( 1 )                    | Wood and Metal                                                                  |                             | 960 SF                      |
| CLASSROOMS Y1                         | AND Y2                                                                          |                             |                             |
| Classrooms<br>( 1 )                   | Wood and Metal Portable                                                         |                             | 1,960 SF                    |
| COVERED WALK                          | VAY AND OVERHANGS                                                               |                             |                             |
| Covered Walkwa<br>( 1 )               | v<br>Metal, Plaster                                                             |                             | 3,900 SF                    |
| GREENHOUSE                            |                                                                                 |                             |                             |
| Greenhouse<br>( 1 )                   | Wood, Metal                                                                     |                             | 200 SF                      |
| METAL STORAGE                         | CONTAINER                                                                       |                             |                             |
| Storage ( 1 )                         | Metal                                                                           |                             | 336 SF                      |
| STORAGE SHED                          |                                                                                 |                             |                             |
| Storage ( 1 )                         | Plastic                                                                         |                             | 60 SF                       |
| Total Number Of                       | Buildings: <u>11</u> (                                                          | Approximate) Total Sq Ft. : | 40,806                      |