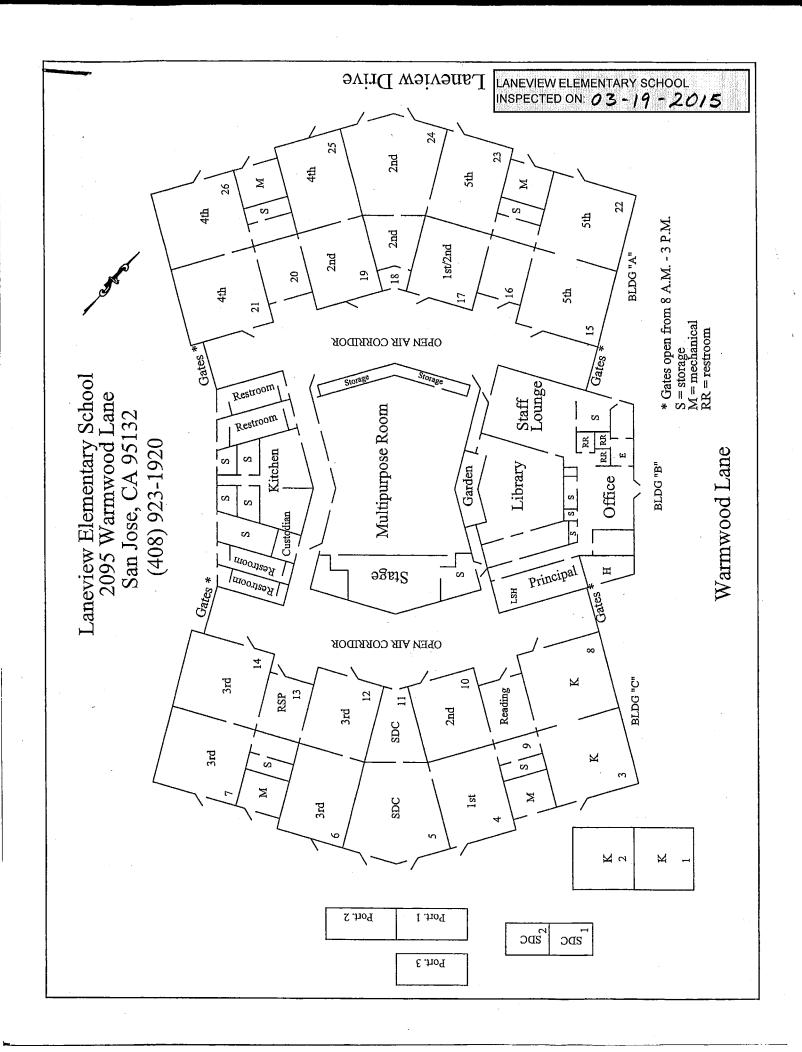

## **LANEVIEW ELEMENTARY SCHOOL**

| BUILDING NAME BUILDING USED (#FLOORS) | As<br>Construction                                                              |                             | BUILDING AREA (APPROXIMATE) |
|---------------------------------------|---------------------------------------------------------------------------------|-----------------------------|-----------------------------|
| ADMINISTRATION                        | AND MULTI-PURPOSE ROOM BUILDING                                                 |                             |                             |
|                                       | ounge, Library, and Restrooms<br>Wood, Metal, Concrete, Gypsum Wallboard System |                             | 9,150 SF                    |
| CLASSROOMS 01                         | 02 BUILDING                                                                     |                             |                             |
| Classrooms ( 1 )                      | Wood, Metal, Concrete, Gypsum Wallboard System                                  |                             | 2,520 SF                    |
| CLASSROOMS 03                         | 14 BUILDING                                                                     |                             |                             |
| Classrooms<br>( 1 )                   | Wood, Metal, Concrete, Gypsum Wallboard System                                  |                             | 9,900 SF                    |
| CLASSROOMS 15                         | 26 BUILDING                                                                     |                             |                             |
| Classrooms ( 1 )                      | Wood, Metal, Concrete, Gypsum Wallboard System                                  |                             | 9,900 SF                    |
| CLASSROOMS P1                         | -P2 PORTABLES BUILDING                                                          |                             |                             |
| Classrooms<br>( 1 )                   | Wood and Metal Portables                                                        |                             | 1,920 SF                    |
| CLASSROOMS P3                         | PORTABLE BUILDING (NEW UNIT)                                                    |                             |                             |
| Classroom<br>( 1 )                    | Wood and Metal                                                                  |                             | 960 SF                      |
| CLASSROOMS Y1                         | AND Y2                                                                          |                             |                             |
| Classrooms<br>( 1 )                   | Wood and Metal Portable                                                         |                             | 1,960 SF                    |
| COVERED WALK                          | VAY AND OVERHANGS                                                               |                             |                             |
| Covered Walkwa<br>( 1 )               | v<br>Metal, Plaster                                                             |                             | 3,900 SF                    |
| GREENHOUSE                            |                                                                                 |                             |                             |
| Greenhouse<br>( 1 )                   | Wood, Metal                                                                     |                             | 200 SF                      |
| METAL STORAGE                         | CONTAINER                                                                       |                             |                             |
| Storage ( 1 )                         | Metal                                                                           |                             | 336 SF                      |
| STORAGE SHED                          |                                                                                 |                             |                             |
| Storage ( 1 )                         | Plastic                                                                         |                             | 60 SF                       |
| Total Number Of                       | Buildings: <u>11</u> (                                                          | Approximate) Total Sq Ft. : | 40,806                      |