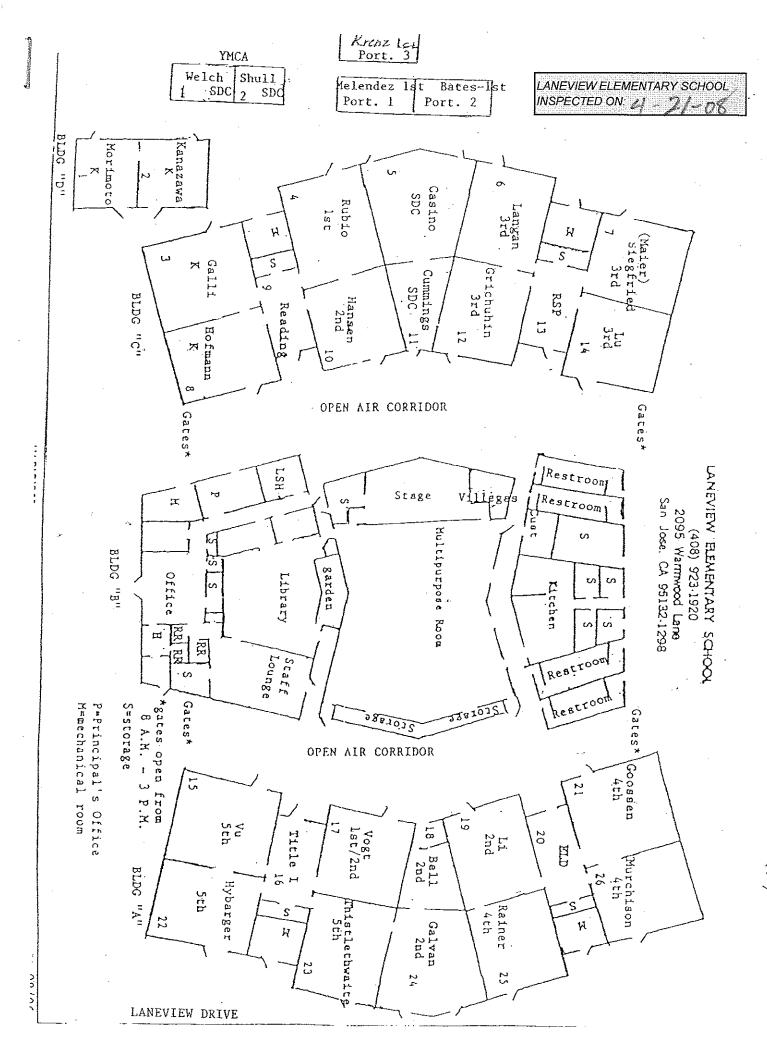

SAMPLES REPORT

PART - IX

DAMAGE REPORT

PART - X

SITE MAPS

## **LANEVIEW ELEMENTARY SCHOOL**

| BUILDING NAME BUILDING USED (#FLOORS) | As<br>Construction                                                              |                             | BUILDING AREA (APPROXIMATE) |
|---------------------------------------|---------------------------------------------------------------------------------|-----------------------------|-----------------------------|
| ADMINISTRATION                        | AND MULTI-PURPOSE ROOM BUILDING                                                 |                             |                             |
|                                       | ounge, Library, and Restrooms<br>Wood, Metal, Concrete, Gypsum Wallboard System |                             | 9,150 SF                    |
| CLASSROOMS 01                         | 02 BUILDING                                                                     |                             |                             |
| Classrooms ( 1 )                      | Wood, Metal, Concrete, Gypsum Wallboard System                                  |                             | 2,520 SF                    |
| CLASSROOMS 03                         | 14 BUILDING                                                                     |                             |                             |
| Classrooms<br>( 1 )                   | Wood, Metal, Concrete, Gypsum Wallboard System                                  |                             | 9,900 SF                    |
| CLASSROOMS 15                         | 26 BUILDING                                                                     |                             |                             |
| Classrooms ( 1 )                      | Wood, Metal, Concrete, Gypsum Wallboard System                                  |                             | 9,900 SF                    |
| CLASSROOMS P1                         | -P2 PORTABLES BUILDING                                                          |                             |                             |
| Classrooms<br>( 1 )                   | Wood and Metal Portables                                                        |                             | 1,920 SF                    |
| CLASSROOMS P3                         | PORTABLE BUILDING (NEW UNIT)                                                    |                             |                             |
| Classroom<br>( 1 )                    | Wood and Metal                                                                  |                             | 960 SF                      |
| CLASSROOMS Y1                         | AND Y2                                                                          |                             |                             |
| Classrooms<br>( 1 )                   | Wood and Metal Portable                                                         |                             | 1,960 SF                    |
| COVERED WALK                          | VAY AND OVERHANGS                                                               |                             |                             |
| Covered Walkwa<br>( 1 )               | v<br>Metal, Plaster                                                             |                             | 3,900 SF                    |
| GREENHOUSE                            |                                                                                 |                             |                             |
| Greenhouse<br>( 1 )                   | Wood, Metal                                                                     |                             | 200 SF                      |
| METAL STORAGE                         | CONTAINER                                                                       |                             |                             |
| Storage ( 1 )                         | Metal                                                                           |                             | 336 SF                      |
| STORAGE SHED                          |                                                                                 |                             |                             |
| Storage ( 1 )                         | Plastic                                                                         |                             | 60 SF                       |
| Total Number Of                       | Buildings: <u>11</u> (                                                          | Approximate) Total Sq Ft. : | 40,806                      |