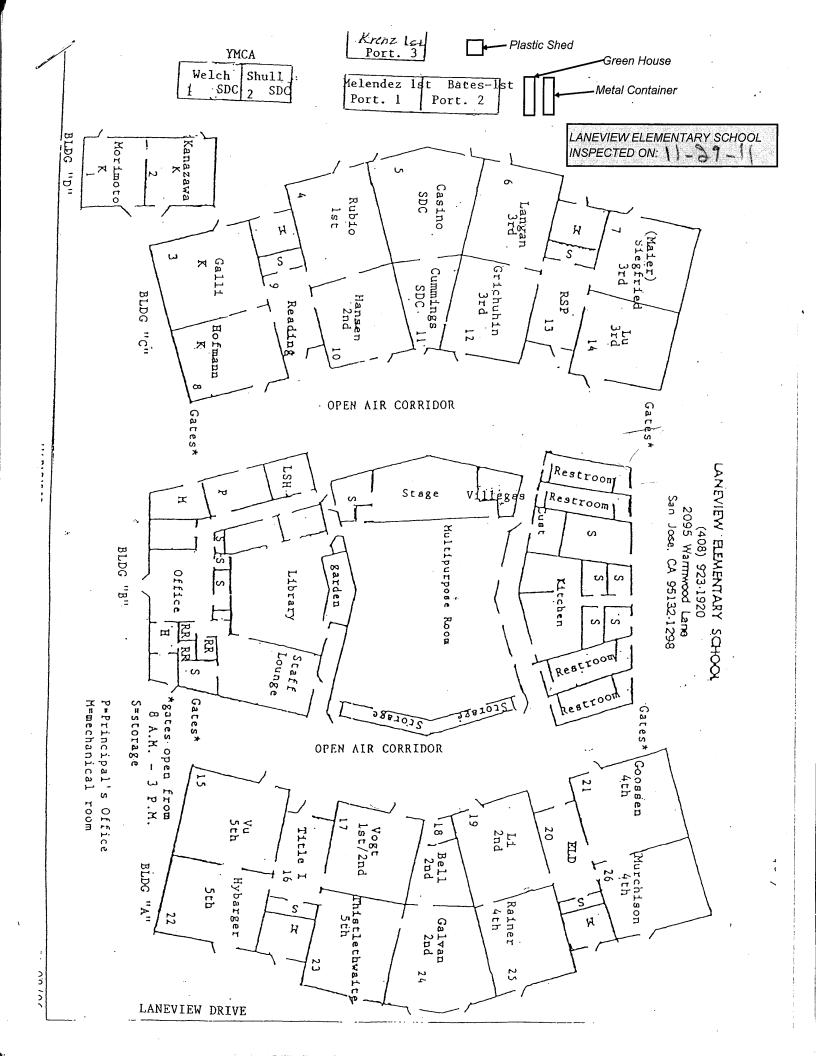

## **LANEVIEW ELEMENTARY SCHOOL**

| BUILDING NAME BUILDING USED (#FLOORS) | As<br>Construction                                                              |                             | BUILDING AREA (APPROXIMATE) |
|---------------------------------------|---------------------------------------------------------------------------------|-----------------------------|-----------------------------|
| ADMINISTRATION                        | AND MULTI-PURPOSE ROOM BUILDING                                                 |                             |                             |
|                                       | ounge, Library, and Restrooms<br>Wood, Metal, Concrete, Gypsum Wallboard System |                             | 9,150 SF                    |
| CLASSROOMS 01                         | 02 BUILDING                                                                     |                             |                             |
| Classrooms ( 1 )                      | Wood, Metal, Concrete, Gypsum Wallboard System                                  |                             | 2,520 SF                    |
| CLASSROOMS 03                         | 14 BUILDING                                                                     |                             |                             |
| Classrooms<br>( 1 )                   | Wood, Metal, Concrete, Gypsum Wallboard System                                  |                             | 9,900 SF                    |
| CLASSROOMS 15                         | 26 BUILDING                                                                     |                             |                             |
| Classrooms ( 1 )                      | Wood, Metal, Concrete, Gypsum Wallboard System                                  |                             | 9,900 SF                    |
| CLASSROOMS P1                         | -P2 PORTABLES BUILDING                                                          |                             |                             |
| Classrooms<br>( 1 )                   | Wood and Metal Portables                                                        |                             | 1,920 SF                    |
| CLASSROOMS P3                         | PORTABLE BUILDING (NEW UNIT)                                                    |                             |                             |
| Classroom<br>( 1 )                    | Wood and Metal                                                                  |                             | 960 SF                      |
| CLASSROOMS Y1                         | AND Y2                                                                          |                             |                             |
| Classrooms<br>( 1 )                   | Wood and Metal Portable                                                         |                             | 1,960 SF                    |
| COVERED WALK                          | VAY AND OVERHANGS                                                               |                             |                             |
| Covered Walkwa<br>( 1 )               | v<br>Metal, Plaster                                                             |                             | 3,900 SF                    |
| GREENHOUSE                            |                                                                                 |                             |                             |
| Greenhouse<br>( 1 )                   | Wood, Metal                                                                     |                             | 200 SF                      |
| METAL STORAGE                         | CONTAINER                                                                       |                             |                             |
| Storage ( 1 )                         | Metal                                                                           |                             | 336 SF                      |
| STORAGE SHED                          |                                                                                 |                             |                             |
| Storage ( 1 )                         | Plastic                                                                         |                             | 60 SF                       |
| Total Number Of                       | Buildings: <u>11</u> (                                                          | Approximate) Total Sq Ft. : | 40,806                      |