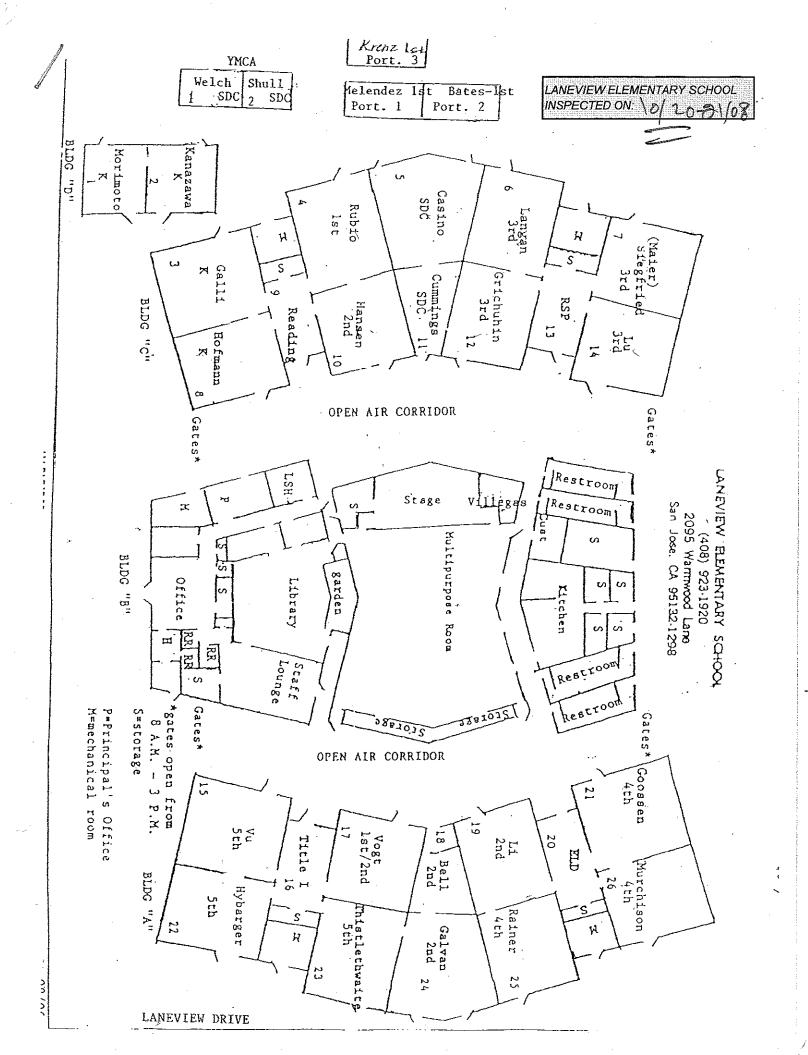

SAMPLES REPORT

PART - IX

DAMAGE REPORT

PART - X

SITE MAPS

## **LANEVIEW ELEMENTARY SCHOOL**

| BUILDING NAME BUILDING USED (#FLOORS) | As<br>Construction                                                              |                             | BUILDING AREA (APPROXIMATE) |
|---------------------------------------|---------------------------------------------------------------------------------|-----------------------------|-----------------------------|
| ADMINISTRATION                        | AND MULTI-PURPOSE ROOM BUILDING                                                 |                             |                             |
|                                       | ounge, Library, and Restrooms<br>Wood, Metal, Concrete, Gypsum Wallboard System |                             | 9,150 SF                    |
| CLASSROOMS 01                         | 02 BUILDING                                                                     |                             |                             |
| Classrooms ( 1 )                      | Wood, Metal, Concrete, Gypsum Wallboard System                                  |                             | 2,520 SF                    |
| CLASSROOMS 03                         | 14 BUILDING                                                                     |                             |                             |
| Classrooms<br>( 1 )                   | Wood, Metal, Concrete, Gypsum Wallboard System                                  |                             | 9,900 SF                    |
| CLASSROOMS 15                         | 26 BUILDING                                                                     |                             |                             |
| Classrooms ( 1 )                      | Wood, Metal, Concrete, Gypsum Wallboard System                                  |                             | 9,900 SF                    |
| CLASSROOMS P1                         | -P2 PORTABLES BUILDING                                                          |                             |                             |
| Classrooms<br>( 1 )                   | Wood and Metal Portables                                                        |                             | 1,920 SF                    |
| CLASSROOMS P3                         | PORTABLE BUILDING (NEW UNIT)                                                    |                             |                             |
| Classroom<br>( 1 )                    | Wood and Metal                                                                  |                             | 960 SF                      |
| CLASSROOMS Y1                         | AND Y2                                                                          |                             |                             |
| Classrooms<br>( 1 )                   | Wood and Metal Portable                                                         |                             | 1,960 SF                    |
| COVERED WALK                          | VAY AND OVERHANGS                                                               |                             |                             |
| Covered Walkwa<br>( 1 )               | v<br>Metal, Plaster                                                             |                             | 3,900 SF                    |
| GREENHOUSE                            |                                                                                 |                             |                             |
| Greenhouse<br>( 1 )                   | Wood, Metal                                                                     |                             | 200 SF                      |
| METAL STORAGE                         | CONTAINER                                                                       |                             |                             |
| Storage ( 1 )                         | Metal                                                                           |                             | 336 SF                      |
| STORAGE SHED                          |                                                                                 |                             |                             |
| Storage ( 1 )                         | Plastic                                                                         |                             | 60 SF                       |
| Total Number Of                       | Buildings: <u>11</u> (                                                          | Approximate) Total Sq Ft. : | 40,806                      |