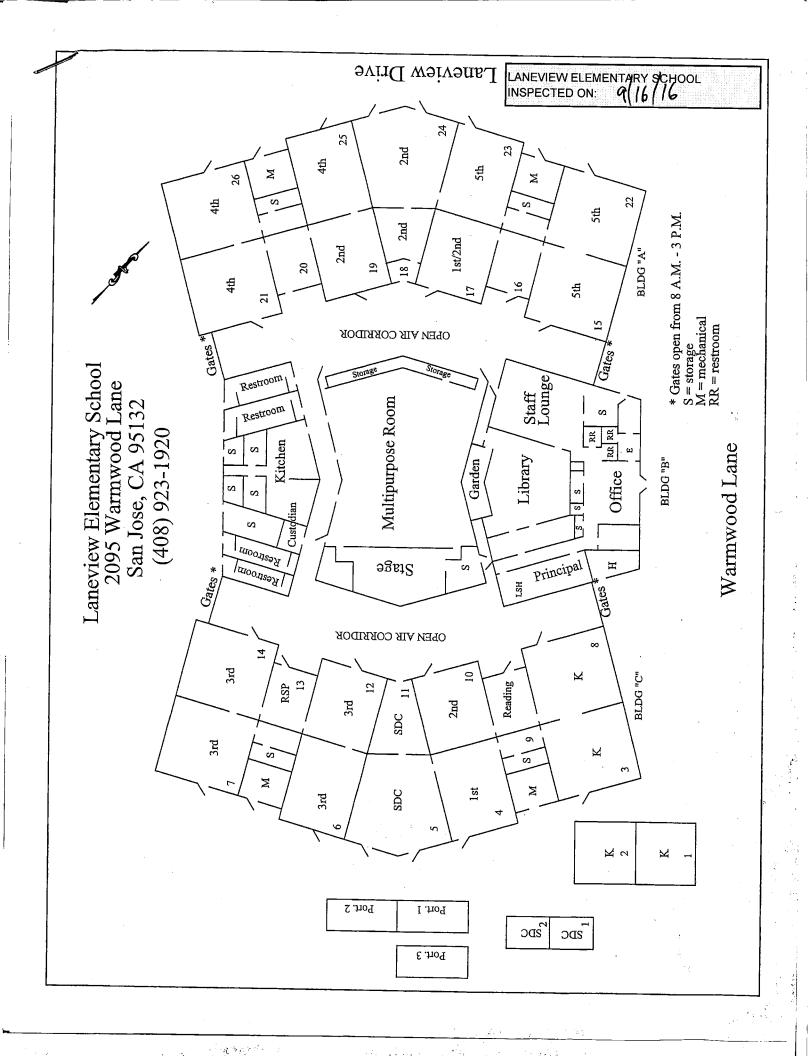

## LIST OF BUILDINGS AT

## **LANEVIEW ELEMENTARY SCHOOL**

| BUILDING NAME BUILDING USED (#FLOORS) | As<br>Construction                                                              |                             | BUILDING AREA (APPROXIMATE) |
|---------------------------------------|---------------------------------------------------------------------------------|-----------------------------|-----------------------------|
| ADMINISTRATION                        | AND MULTI-PURPOSE ROOM BUILDING                                                 |                             |                             |
|                                       | ounge, Library, and Restrooms<br>Wood, Metal, Concrete, Gypsum Wallboard System |                             | 9,150 SF                    |
| CLASSROOMS 01                         | 02 BUILDING                                                                     |                             |                             |
| Classrooms ( 1 )                      | Wood, Metal, Concrete, Gypsum Wallboard System                                  |                             | 2,520 SF                    |
| CLASSROOMS 03                         | 14 BUILDING                                                                     |                             |                             |
| Classrooms<br>( 1 )                   | Wood, Metal, Concrete, Gypsum Wallboard System                                  |                             | 9,900 SF                    |
| CLASSROOMS 15                         | 26 BUILDING                                                                     |                             |                             |
| Classrooms ( 1 )                      | Wood, Metal, Concrete, Gypsum Wallboard System                                  |                             | 9,900 SF                    |
| CLASSROOMS P1                         | -P2 PORTABLES BUILDING                                                          |                             |                             |
| Classrooms<br>( 1 )                   | Wood and Metal Portables                                                        |                             | 1,920 SF                    |
| CLASSROOMS P3                         | PORTABLE BUILDING (NEW UNIT)                                                    |                             |                             |
| Classroom<br>( 1 )                    | Wood and Metal                                                                  |                             | 960 SF                      |
| CLASSROOMS Y1                         | AND Y2                                                                          |                             |                             |
| Classrooms<br>( 1 )                   | Wood and Metal Portable                                                         |                             | 1,960 SF                    |
| COVERED WALK                          | VAY AND OVERHANGS                                                               |                             |                             |
| Covered Walkwa<br>( 1 )               | v<br>Metal, Plaster                                                             |                             | 3,900 SF                    |
| GREENHOUSE                            |                                                                                 |                             |                             |
| Greenhouse<br>( 1 )                   | Wood, Metal                                                                     |                             | 200 SF                      |
| METAL STORAGE                         | CONTAINER                                                                       |                             |                             |
| Storage ( 1 )                         | Metal                                                                           |                             | 336 SF                      |
| STORAGE SHED                          |                                                                                 |                             |                             |
| Storage ( 1 )                         | Plastic                                                                         |                             | 60 SF                       |
| Total Number Of                       | Buildings: <u>11</u> (                                                          | Approximate) Total Sq Ft. : | 40,806                      |