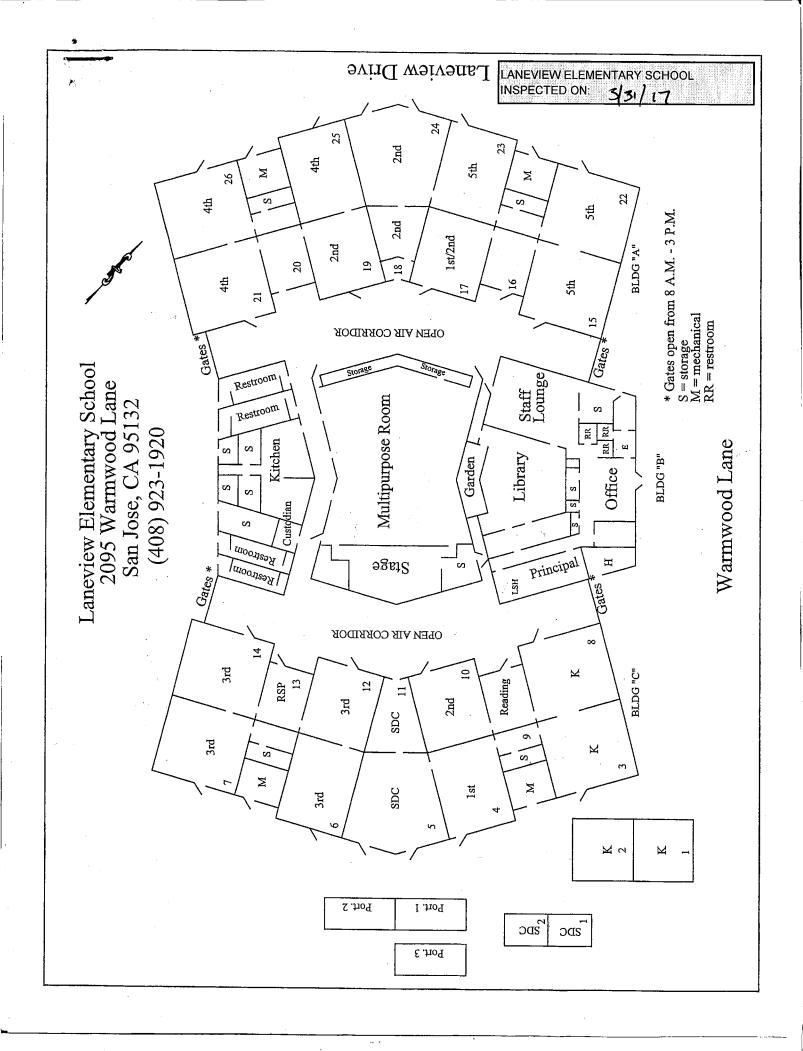

## LIST OF BUILDINGS AT

## **LANEVIEW ELEMENTARY SCHOOL**

| BUILDING NAME BUILDING USED (#FLOORS) | As<br>Construction                                                              |                             | BUILDING AREA (APPROXIMATE) |
|---------------------------------------|---------------------------------------------------------------------------------|-----------------------------|-----------------------------|
| ADMINISTRATION                        | AND MULTI-PURPOSE ROOM BUILDING                                                 |                             |                             |
|                                       | ounge, Library, and Restrooms<br>Wood, Metal, Concrete, Gypsum Wallboard System |                             | 9,150 SF                    |
| CLASSROOMS 01                         | 02 BUILDING                                                                     |                             |                             |
| Classrooms ( 1 )                      | Wood, Metal, Concrete, Gypsum Wallboard System                                  |                             | 2,520 SF                    |
| CLASSROOMS 03                         | 14 BUILDING                                                                     |                             |                             |
| Classrooms<br>( 1 )                   | Wood, Metal, Concrete, Gypsum Wallboard System                                  |                             | 9,900 SF                    |
| CLASSROOMS 15                         | 26 BUILDING                                                                     |                             |                             |
| Classrooms ( 1 )                      | Wood, Metal, Concrete, Gypsum Wallboard System                                  |                             | 9,900 SF                    |
| CLASSROOMS P1                         | -P2 PORTABLES BUILDING                                                          |                             |                             |
| Classrooms<br>( 1 )                   | Wood and Metal Portables                                                        |                             | 1,920 SF                    |
| CLASSROOMS P3                         | PORTABLE BUILDING (NEW UNIT)                                                    |                             |                             |
| Classroom<br>( 1 )                    | Wood and Metal                                                                  |                             | 960 SF                      |
| CLASSROOMS Y1                         | AND Y2                                                                          |                             |                             |
| Classrooms<br>( 1 )                   | Wood and Metal Portable                                                         |                             | 1,960 SF                    |
| COVERED WALK                          | VAY AND OVERHANGS                                                               |                             |                             |
| Covered Walkwa<br>( 1 )               | v<br>Metal, Plaster                                                             |                             | 3,900 SF                    |
| GREENHOUSE                            |                                                                                 |                             |                             |
| Greenhouse<br>( 1 )                   | Wood, Metal                                                                     |                             | 200 SF                      |
| METAL STORAGE                         | CONTAINER                                                                       |                             |                             |
| Storage ( 1 )                         | Metal                                                                           |                             | 336 SF                      |
| STORAGE SHED                          |                                                                                 |                             |                             |
| Storage ( 1 )                         | Plastic                                                                         |                             | 60 SF                       |
| Total Number Of                       | Buildings: <u>11</u> (                                                          | Approximate) Total Sq Ft. : | 40,806                      |