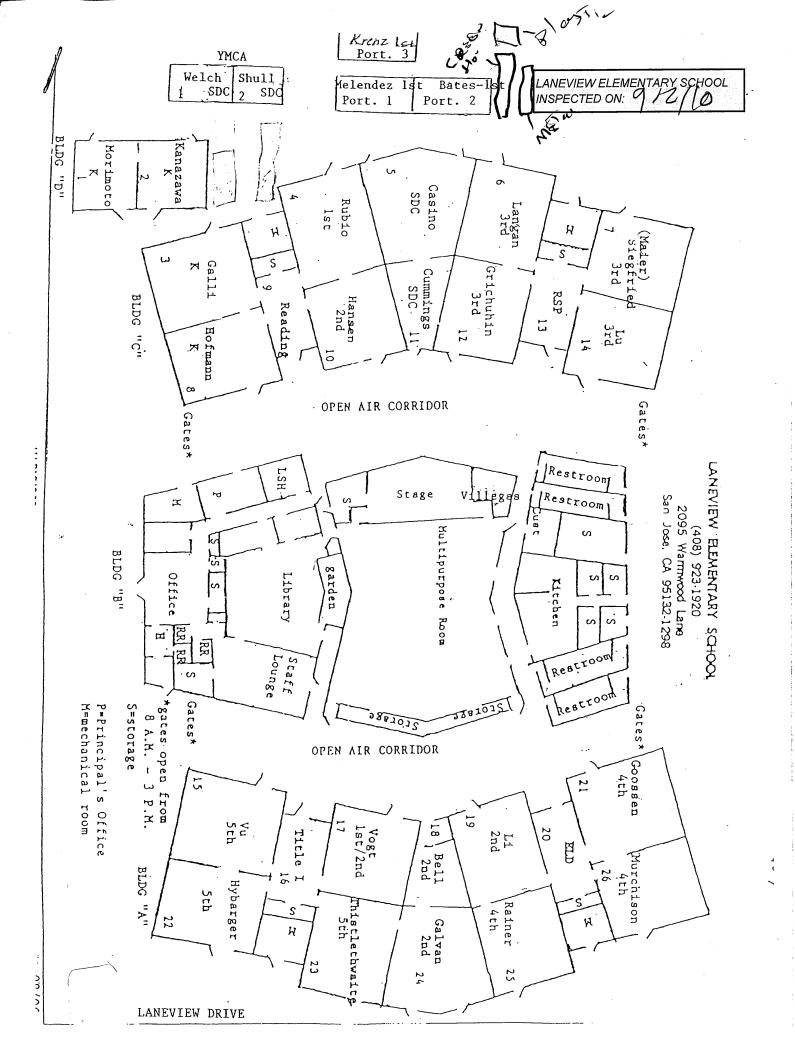

## **LANEVIEW ELEMENTARY SCHOOL**

| BUILDING NAME BUILDING USED (#FLOORS) | As<br>Construction                                                              |                             | BUILDING AREA (APPROXIMATE) |
|---------------------------------------|---------------------------------------------------------------------------------|-----------------------------|-----------------------------|
| ADMINISTRATION                        | AND MULTI-PURPOSE ROOM BUILDING                                                 |                             |                             |
|                                       | ounge, Library, and Restrooms<br>Wood, Metal, Concrete, Gypsum Wallboard System |                             | 9,150 SF                    |
| CLASSROOMS 01                         | 02 BUILDING                                                                     |                             |                             |
| Classrooms ( 1 )                      | Wood, Metal, Concrete, Gypsum Wallboard System                                  |                             | 2,520 SF                    |
| CLASSROOMS 03                         | 14 BUILDING                                                                     |                             |                             |
| Classrooms<br>( 1 )                   | Wood, Metal, Concrete, Gypsum Wallboard System                                  |                             | 9,900 SF                    |
| CLASSROOMS 15                         | 26 BUILDING                                                                     |                             |                             |
| Classrooms ( 1 )                      | Wood, Metal, Concrete, Gypsum Wallboard System                                  |                             | 9,900 SF                    |
| CLASSROOMS P1                         | -P2 PORTABLES BUILDING                                                          |                             |                             |
| Classrooms<br>( 1 )                   | Wood and Metal Portables                                                        |                             | 1,920 SF                    |
| CLASSROOMS P3                         | PORTABLE BUILDING (NEW UNIT)                                                    |                             |                             |
| Classroom<br>( 1 )                    | Wood and Metal                                                                  |                             | 960 SF                      |
| CLASSROOMS Y1                         | AND Y2                                                                          |                             |                             |
| Classrooms<br>( 1 )                   | Wood and Metal Portable                                                         |                             | 1,960 SF                    |
| COVERED WALK                          | VAY AND OVERHANGS                                                               |                             |                             |
| Covered Walkwa<br>( 1 )               | v<br>Metal, Plaster                                                             |                             | 3,900 SF                    |
| GREENHOUSE                            |                                                                                 |                             |                             |
| Greenhouse<br>( 1 )                   | Wood, Metal                                                                     |                             | 200 SF                      |
| METAL STORAGE                         | CONTAINER                                                                       |                             |                             |
| Storage ( 1 )                         | Metal                                                                           |                             | 336 SF                      |
| STORAGE SHED                          |                                                                                 |                             |                             |
| Storage ( 1 )                         | Plastic                                                                         |                             | 60 SF                       |
| Total Number Of                       | Buildings: <u>11</u> (                                                          | Approximate) Total Sq Ft. : | 40,806                      |