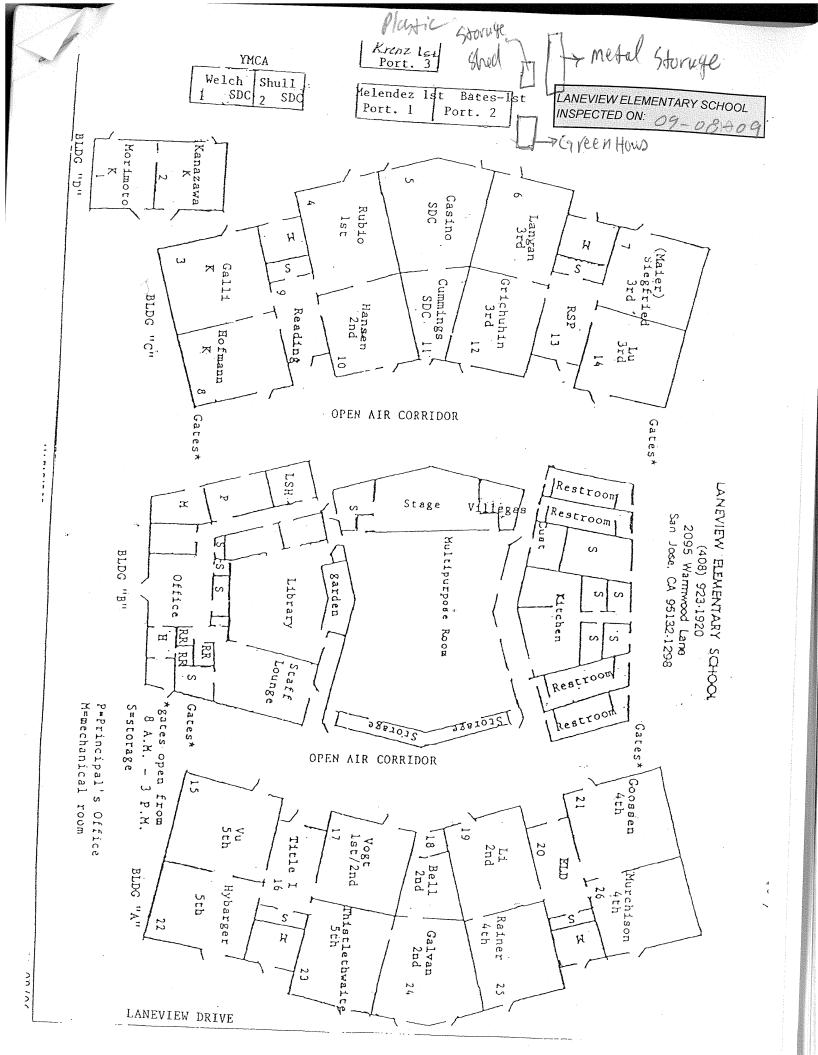

## **LANEVIEW ELEMENTARY SCHOOL**

| BUILDING NAME BUILDING USED (#FLOORS) | As<br>Construction                                                              |                             | BUILDING AREA (APPROXIMATE) |
|---------------------------------------|---------------------------------------------------------------------------------|-----------------------------|-----------------------------|
| ADMINISTRATION                        | AND MULTI-PURPOSE ROOM BUILDING                                                 |                             |                             |
|                                       | ounge, Library, and Restrooms<br>Wood, Metal, Concrete, Gypsum Wallboard System |                             | 9,150 SF                    |
| CLASSROOMS 01                         | 02 BUILDING                                                                     |                             |                             |
| Classrooms ( 1 )                      | Wood, Metal, Concrete, Gypsum Wallboard System                                  |                             | 2,520 SF                    |
| CLASSROOMS 03                         | 14 BUILDING                                                                     |                             |                             |
| Classrooms<br>( 1 )                   | Wood, Metal, Concrete, Gypsum Wallboard System                                  |                             | 9,900 SF                    |
| CLASSROOMS 15                         | 26 BUILDING                                                                     |                             |                             |
| Classrooms ( 1 )                      | Wood, Metal, Concrete, Gypsum Wallboard System                                  |                             | 9,900 SF                    |
| CLASSROOMS P1                         | -P2 PORTABLES BUILDING                                                          |                             |                             |
| Classrooms<br>( 1 )                   | Wood and Metal Portables                                                        |                             | 1,920 SF                    |
| CLASSROOMS P3                         | PORTABLE BUILDING (NEW UNIT)                                                    |                             |                             |
| Classroom<br>( 1 )                    | Wood and Metal                                                                  |                             | 960 SF                      |
| CLASSROOMS Y1                         | AND Y2                                                                          |                             |                             |
| Classrooms<br>( 1 )                   | Wood and Metal Portable                                                         |                             | 1,960 SF                    |
| COVERED WALK                          | VAY AND OVERHANGS                                                               |                             |                             |
| Covered Walkwa<br>( 1 )               | v<br>Metal, Plaster                                                             |                             | 3,900 SF                    |
| GREENHOUSE                            |                                                                                 |                             |                             |
| Greenhouse<br>( 1 )                   | Wood, Metal                                                                     |                             | 200 SF                      |
| METAL STORAGE                         | CONTAINER                                                                       |                             |                             |
| Storage ( 1 )                         | Metal                                                                           |                             | 336 SF                      |
| STORAGE SHED                          |                                                                                 |                             |                             |
| Storage ( 1 )                         | Plastic                                                                         |                             | 60 SF                       |
| Total Number Of                       | Buildings: <u>11</u> (                                                          | Approximate) Total Sq Ft. : | 40,806                      |