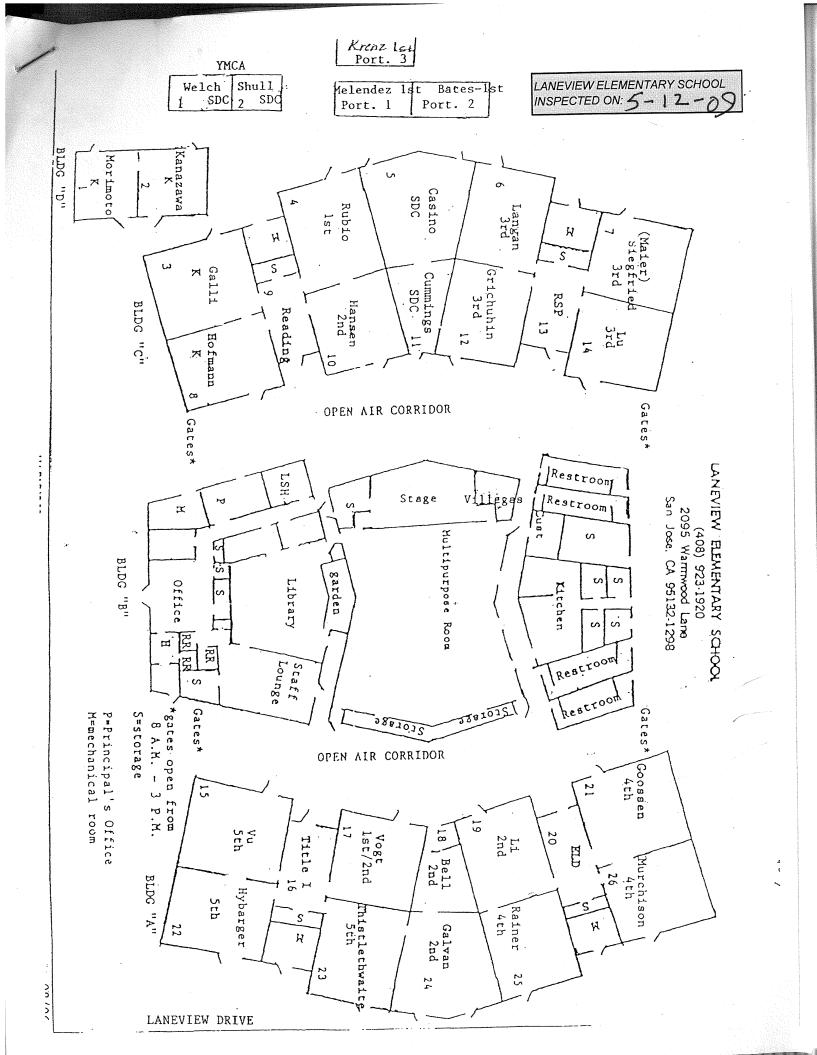

## **LANEVIEW ELEMENTARY SCHOOL**

| BUILDING NAME BUILDING USED (#FLOORS) | As<br>Construction                                                              |                             | BUILDING AREA (APPROXIMATE) |
|---------------------------------------|---------------------------------------------------------------------------------|-----------------------------|-----------------------------|
| ADMINISTRATION                        | AND MULTI-PURPOSE ROOM BUILDING                                                 |                             |                             |
|                                       | ounge, Library, and Restrooms<br>Wood, Metal, Concrete, Gypsum Wallboard System |                             | 9,150 SF                    |
| CLASSROOMS 01                         | 02 BUILDING                                                                     |                             |                             |
| Classrooms ( 1 )                      | Wood, Metal, Concrete, Gypsum Wallboard System                                  |                             | 2,520 SF                    |
| CLASSROOMS 03                         | 14 BUILDING                                                                     |                             |                             |
| Classrooms<br>( 1 )                   | Wood, Metal, Concrete, Gypsum Wallboard System                                  |                             | 9,900 SF                    |
| CLASSROOMS 15                         | 26 BUILDING                                                                     |                             |                             |
| Classrooms ( 1 )                      | Wood, Metal, Concrete, Gypsum Wallboard System                                  |                             | 9,900 SF                    |
| CLASSROOMS P1                         | -P2 PORTABLES BUILDING                                                          |                             |                             |
| Classrooms<br>( 1 )                   | Wood and Metal Portables                                                        |                             | 1,920 SF                    |
| CLASSROOMS P3                         | PORTABLE BUILDING (NEW UNIT)                                                    |                             |                             |
| Classroom<br>( 1 )                    | Wood and Metal                                                                  |                             | 960 SF                      |
| CLASSROOMS Y1                         | AND Y2                                                                          |                             |                             |
| Classrooms<br>( 1 )                   | Wood and Metal Portable                                                         |                             | 1,960 SF                    |
| COVERED WALK                          | VAY AND OVERHANGS                                                               |                             |                             |
| Covered Walkwa<br>( 1 )               | v<br>Metal, Plaster                                                             |                             | 3,900 SF                    |
| GREENHOUSE                            |                                                                                 |                             |                             |
| Greenhouse<br>( 1 )                   | Wood, Metal                                                                     |                             | 200 SF                      |
| METAL STORAGE                         | CONTAINER                                                                       |                             |                             |
| Storage ( 1 )                         | Metal                                                                           |                             | 336 SF                      |
| STORAGE SHED                          |                                                                                 |                             |                             |
| Storage ( 1 )                         | Plastic                                                                         |                             | 60 SF                       |
| Total Number Of                       | Buildings: <u>11</u> (                                                          | Approximate) Total Sq Ft. : | 40,806                      |