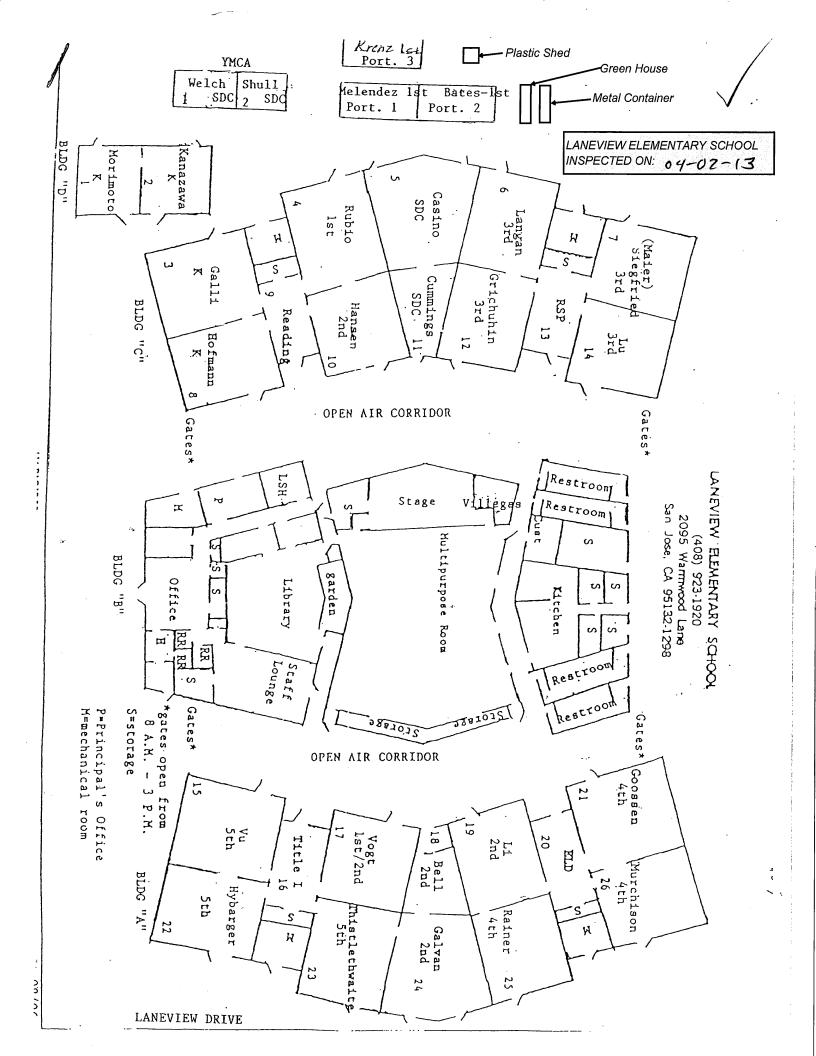

## **LANEVIEW ELEMENTARY SCHOOL**

| BUILDING NAME BUILDING USED (#FLOORS) | As<br>Construction                                                              |                             | BUILDING AREA (APPROXIMATE) |
|---------------------------------------|---------------------------------------------------------------------------------|-----------------------------|-----------------------------|
| ADMINISTRATION                        | AND MULTI-PURPOSE ROOM BUILDING                                                 |                             |                             |
|                                       | ounge, Library, and Restrooms<br>Wood, Metal, Concrete, Gypsum Wallboard System |                             | 9,150 SF                    |
| CLASSROOMS 01                         | 02 BUILDING                                                                     |                             |                             |
| Classrooms ( 1 )                      | Wood, Metal, Concrete, Gypsum Wallboard System                                  |                             | 2,520 SF                    |
| CLASSROOMS 03                         | 14 BUILDING                                                                     |                             |                             |
| Classrooms<br>( 1 )                   | Wood, Metal, Concrete, Gypsum Wallboard System                                  |                             | 9,900 SF                    |
| CLASSROOMS 15                         | 26 BUILDING                                                                     |                             |                             |
| Classrooms ( 1 )                      | Wood, Metal, Concrete, Gypsum Wallboard System                                  |                             | 9,900 SF                    |
| CLASSROOMS P1                         | -P2 PORTABLES BUILDING                                                          |                             |                             |
| Classrooms<br>( 1 )                   | Wood and Metal Portables                                                        |                             | 1,920 SF                    |
| CLASSROOMS P3                         | PORTABLE BUILDING (NEW UNIT)                                                    |                             |                             |
| Classroom<br>( 1 )                    | Wood and Metal                                                                  |                             | 960 SF                      |
| CLASSROOMS Y1                         | AND Y2                                                                          |                             |                             |
| Classrooms<br>( 1 )                   | Wood and Metal Portable                                                         |                             | 1,960 SF                    |
| COVERED WALK                          | VAY AND OVERHANGS                                                               |                             |                             |
| Covered Walkwa<br>( 1 )               | v<br>Metal, Plaster                                                             |                             | 3,900 SF                    |
| GREENHOUSE                            |                                                                                 |                             |                             |
| Greenhouse<br>( 1 )                   | Wood, Metal                                                                     |                             | 200 SF                      |
| METAL STORAGE                         | CONTAINER                                                                       |                             |                             |
| Storage ( 1 )                         | Metal                                                                           |                             | 336 SF                      |
| STORAGE SHED                          |                                                                                 |                             |                             |
| Storage ( 1 )                         | Plastic                                                                         |                             | 60 SF                       |
| Total Number Of                       | Buildings: <u>11</u> (                                                          | Approximate) Total Sq Ft. : | 40,806                      |