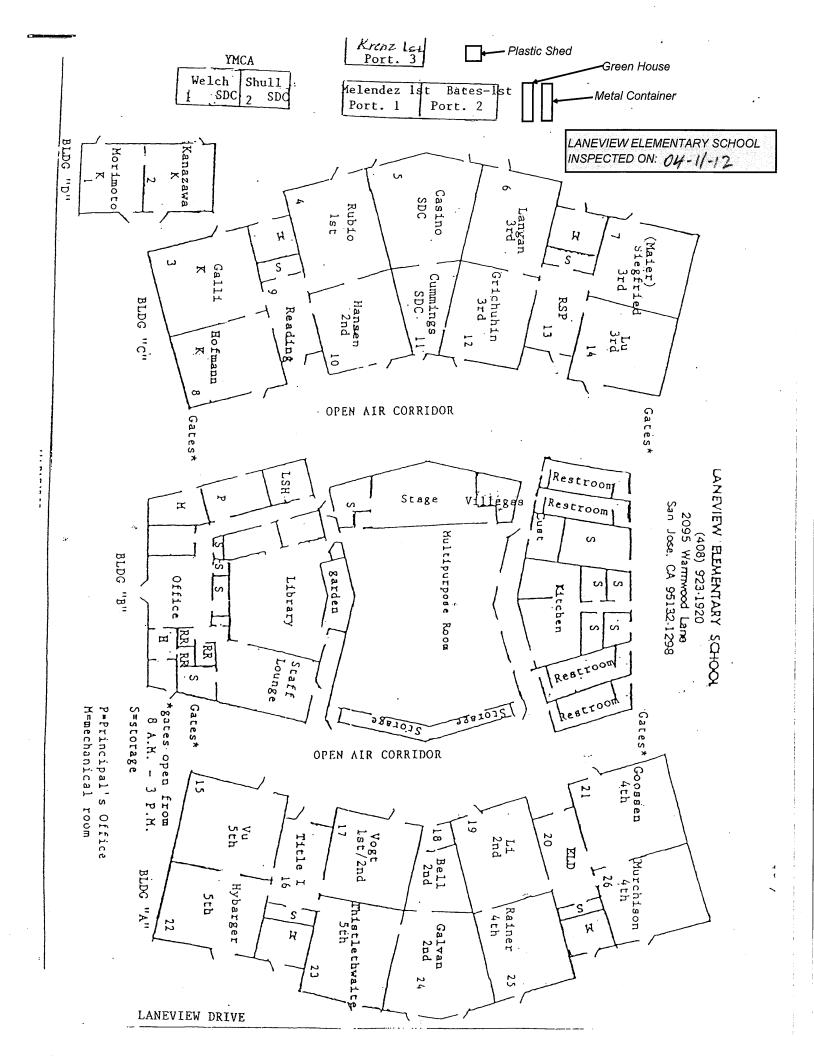

## **LANEVIEW ELEMENTARY SCHOOL**

| BUILDING NAME BUILDING USED (#FLOORS) | As<br>Construction                                                              |                             | BUILDING AREA (APPROXIMATE) |
|---------------------------------------|---------------------------------------------------------------------------------|-----------------------------|-----------------------------|
| ADMINISTRATION                        | AND MULTI-PURPOSE ROOM BUILDING                                                 |                             |                             |
|                                       | ounge, Library, and Restrooms<br>Wood, Metal, Concrete, Gypsum Wallboard System |                             | 9,150 SF                    |
| CLASSROOMS 01                         | 02 BUILDING                                                                     |                             |                             |
| Classrooms ( 1 )                      | Wood, Metal, Concrete, Gypsum Wallboard System                                  |                             | 2,520 SF                    |
| CLASSROOMS 03                         | 14 BUILDING                                                                     |                             |                             |
| Classrooms<br>( 1 )                   | Wood, Metal, Concrete, Gypsum Wallboard System                                  |                             | 9,900 SF                    |
| CLASSROOMS 15                         | 26 BUILDING                                                                     |                             |                             |
| Classrooms ( 1 )                      | Wood, Metal, Concrete, Gypsum Wallboard System                                  |                             | 9,900 SF                    |
| CLASSROOMS P1                         | -P2 PORTABLES BUILDING                                                          |                             |                             |
| Classrooms<br>( 1 )                   | Wood and Metal Portables                                                        |                             | 1,920 SF                    |
| CLASSROOMS P3                         | PORTABLE BUILDING (NEW UNIT)                                                    |                             |                             |
| Classroom<br>( 1 )                    | Wood and Metal                                                                  |                             | 960 SF                      |
| CLASSROOMS Y1                         | AND Y2                                                                          |                             |                             |
| Classrooms<br>( 1 )                   | Wood and Metal Portable                                                         |                             | 1,960 SF                    |
| COVERED WALK                          | VAY AND OVERHANGS                                                               |                             |                             |
| Covered Walkwa<br>( 1 )               | v<br>Metal, Plaster                                                             |                             | 3,900 SF                    |
| GREENHOUSE                            |                                                                                 |                             |                             |
| Greenhouse<br>( 1 )                   | Wood, Metal                                                                     |                             | 200 SF                      |
| METAL STORAGE                         | CONTAINER                                                                       |                             |                             |
| Storage ( 1 )                         | Metal                                                                           |                             | 336 SF                      |
| STORAGE SHED                          |                                                                                 |                             |                             |
| Storage ( 1 )                         | Plastic                                                                         |                             | 60 SF                       |
| Total Number Of                       | Buildings: <u>11</u> (                                                          | Approximate) Total Sq Ft. : | 40,806                      |