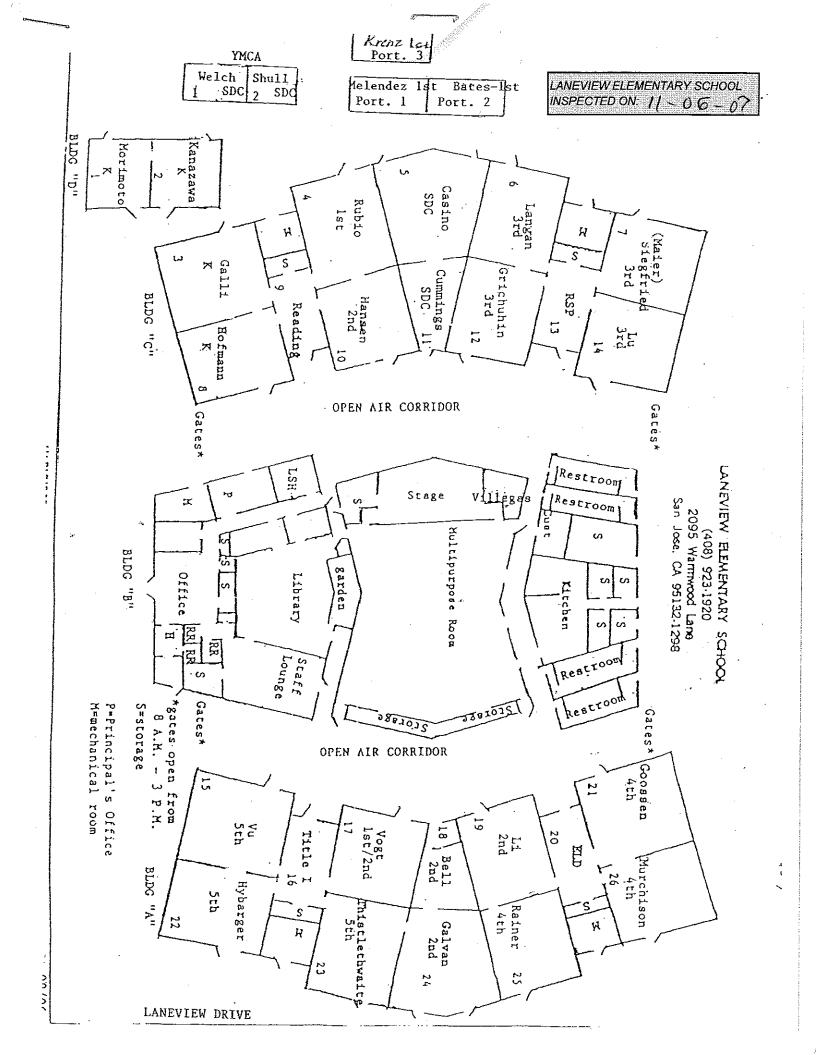

SAMPLES REPORT

PART - IX

DAMAGE REPORT

PART - X

SITE MAPS

## **LANEVIEW ELEMENTARY SCHOOL**

| BUILDING NAME BUILDING USED (#FLOORS) | As<br>Construction                                                              |                             | BUILDING AREA (APPROXIMATE) |
|---------------------------------------|---------------------------------------------------------------------------------|-----------------------------|-----------------------------|
| ADMINISTRATION                        | AND MULTI-PURPOSE ROOM BUILDING                                                 |                             |                             |
|                                       | ounge, Library, and Restrooms<br>Wood, Metal, Concrete, Gypsum Wallboard System |                             | 9,150 SF                    |
| CLASSROOMS 01                         | 02 BUILDING                                                                     |                             |                             |
| Classrooms ( 1 )                      | Wood, Metal, Concrete, Gypsum Wallboard System                                  |                             | 2,520 SF                    |
| CLASSROOMS 03                         | 14 BUILDING                                                                     |                             |                             |
| Classrooms<br>( 1 )                   | Wood, Metal, Concrete, Gypsum Wallboard System                                  |                             | 9,900 SF                    |
| CLASSROOMS 15                         | 26 BUILDING                                                                     |                             |                             |
| Classrooms ( 1 )                      | Wood, Metal, Concrete, Gypsum Wallboard System                                  |                             | 9,900 SF                    |
| CLASSROOMS P1                         | -P2 PORTABLES BUILDING                                                          |                             |                             |
| Classrooms<br>( 1 )                   | Wood and Metal Portables                                                        |                             | 1,920 SF                    |
| CLASSROOMS P3                         | PORTABLE BUILDING (NEW UNIT)                                                    |                             |                             |
| Classroom<br>( 1 )                    | Wood and Metal                                                                  |                             | 960 SF                      |
| CLASSROOMS Y1                         | AND Y2                                                                          |                             |                             |
| Classrooms<br>( 1 )                   | Wood and Metal Portable                                                         |                             | 1,960 SF                    |
| COVERED WALK                          | VAY AND OVERHANGS                                                               |                             |                             |
| Covered Walkwa<br>( 1 )               | v<br>Metal, Plaster                                                             |                             | 3,900 SF                    |
| GREENHOUSE                            |                                                                                 |                             |                             |
| Greenhouse<br>( 1 )                   | Wood, Metal                                                                     |                             | 200 SF                      |
| METAL STORAGE                         | CONTAINER                                                                       |                             |                             |
| Storage ( 1 )                         | Metal                                                                           |                             | 336 SF                      |
| STORAGE SHED                          |                                                                                 |                             |                             |
| Storage ( 1 )                         | Plastic                                                                         |                             | 60 SF                       |
| Total Number Of                       | Buildings: <u>11</u> (                                                          | Approximate) Total Sq Ft. : | 40,806                      |