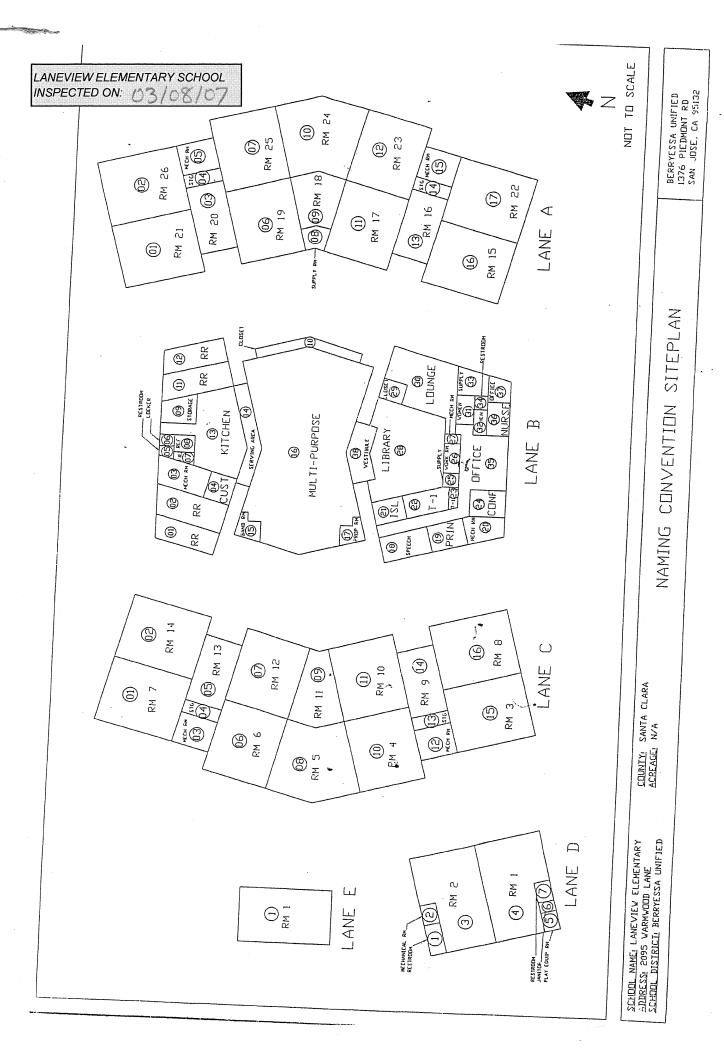

SAMPLES REPORT

PART - IX

DAMAGE REPORT

PART - X

SITE MAPS

## **LANEVIEW ELEMENTARY SCHOOL**

| BUILDING NAME BUILDING USED (#FLOORS) | As<br>Construction                                                              |                             | BUILDING AREA (APPROXIMATE) |
|---------------------------------------|---------------------------------------------------------------------------------|-----------------------------|-----------------------------|
| ADMINISTRATION                        | AND MULTI-PURPOSE ROOM BUILDING                                                 |                             |                             |
|                                       | ounge, Library, and Restrooms<br>Wood, Metal, Concrete, Gypsum Wallboard System |                             | 9,150 SF                    |
| CLASSROOMS 01                         | 02 BUILDING                                                                     |                             |                             |
| Classrooms ( 1 )                      | Wood, Metal, Concrete, Gypsum Wallboard System                                  |                             | 2,520 SF                    |
| CLASSROOMS 03                         | 14 BUILDING                                                                     |                             |                             |
| Classrooms<br>( 1 )                   | Wood, Metal, Concrete, Gypsum Wallboard System                                  |                             | 9,900 SF                    |
| CLASSROOMS 15                         | 26 BUILDING                                                                     |                             |                             |
| Classrooms ( 1 )                      | Wood, Metal, Concrete, Gypsum Wallboard System                                  |                             | 9,900 SF                    |
| CLASSROOMS P1                         | -P2 PORTABLES BUILDING                                                          |                             |                             |
| Classrooms<br>( 1 )                   | Wood and Metal Portables                                                        |                             | 1,920 SF                    |
| CLASSROOMS P3                         | PORTABLE BUILDING (NEW UNIT)                                                    |                             |                             |
| Classroom<br>( 1 )                    | Wood and Metal                                                                  |                             | 960 SF                      |
| CLASSROOMS Y1                         | AND Y2                                                                          |                             |                             |
| Classrooms<br>( 1 )                   | Wood and Metal Portable                                                         |                             | 1,960 SF                    |
| COVERED WALK                          | VAY AND OVERHANGS                                                               |                             |                             |
| Covered Walkwa<br>( 1 )               | v<br>Metal, Plaster                                                             |                             | 3,900 SF                    |
| GREENHOUSE                            |                                                                                 |                             |                             |
| Greenhouse<br>( 1 )                   | Wood, Metal                                                                     |                             | 200 SF                      |
| METAL STORAGE                         | CONTAINER                                                                       |                             |                             |
| Storage ( 1 )                         | Metal                                                                           |                             | 336 SF                      |
| STORAGE SHED                          |                                                                                 |                             |                             |
| Storage ( 1 )                         | Plastic                                                                         |                             | 60 SF                       |
| Total Number Of                       | Buildings: <u>11</u> (                                                          | Approximate) Total Sq Ft. : | 40,806                      |